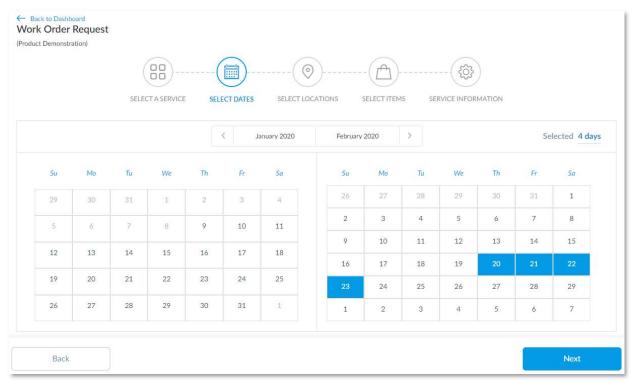

### Add Work Order

- 1. From the Dashboard, click on the Create a Work Order button.
- 2. Select the Service for the event you're scheduling and click on Next

3. Select the Dates for the event in the Calendar and click on Next.