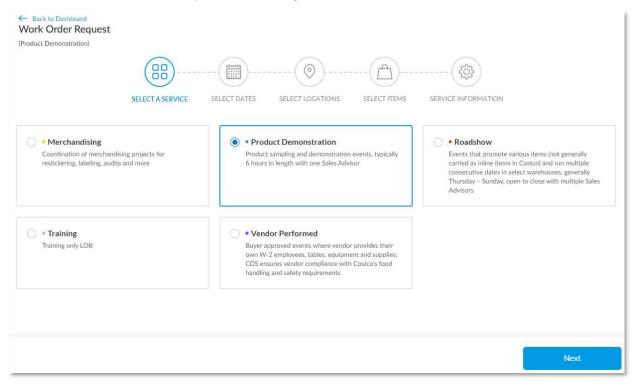

### Add Work Order

- 1. From the Dashboard, click on the Create a Work Order button.
- 2. Select the Service for the event you're scheduling and click on Next

3. Select the Dates for the event in the Calendar and click on Next.