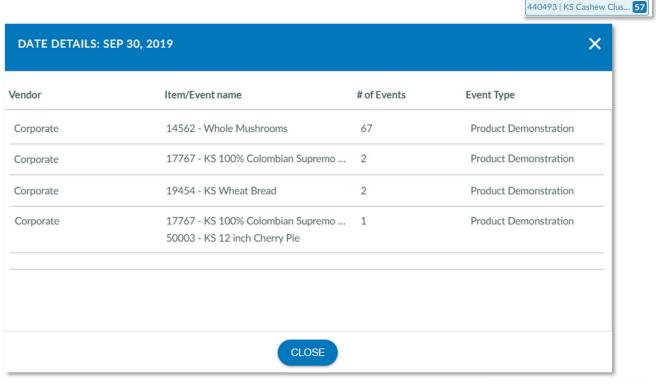

#### Calendar Event Details

1. Clicking on the Date, above the listing of events in the calendar, will open a pop-up with the events happening on that day.

2. Clicking on the event in the grid of the calendar will open a pop-up showing the status of the events in each warehouse. This status will show if the event has Started, Completed or Not Started. If the event was canceled, it will display a cancelation reason in the Reason column. Clicking on the EDIT link will allow you to edit the work order.