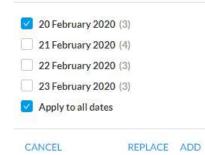

4. Select your Locations for each Date. All is selected by default, but you can click on individual dates at the top to select specific warehouses for those dates.

| duct Demonstration)   |                                          |                                         |                              |
|-----------------------|------------------------------------------|-----------------------------------------|------------------------------|
|                       | (88)(11)                                 | ()                                      |                              |
|                       | SELECT A SERVICE SELECT DATES            | SELECT LOCATIONS SELECT ITEMS SE        | RVICE INFORMATION            |
|                       |                                          |                                         |                              |
|                       | ALL 02/20/2020 (4) 02/                   | 21/2020 (4) 💿 02/22/2020 (4) 💿 02/23/20 | 020 (4) 💿                    |
|                       |                                          |                                         |                              |
| Regions               | Q Enter location numbers, comma separate | ed (e.g. 025, 029, 1360) Add SELECT ALL | DESELECT ALL COPY FROM DATE  |
| ay Area               | #021   BA-Danville, CA                   | 🥑 #025   BA-Reno, NV                    | #029   BA-Roseville, CA      |
| os Angeles<br>Aidwest | #031   BA-Fresno, CA                     | 🕗 #038   BA-Stockton, CA                | #041   BA-Santa Rosa, CA     |
| lortheast             | #118   BA-San Leandro, CA                | #125   BA-Eureka, CA                    | #127   BA-Carson City, NV    |
| lorthwest             | #129   BA-Santa Clara, CA                | #131   BA-Sand City, CA                 | #132   BA-Vallejo, CA        |
| an Diego              | #133   BA-Redding, CA                    | #141   BA-Novato, CA                    | 🗹 #142   BA-Merced, CA       |
| outheast              | #143   BA-Mt. View, CA                   | #144   BA-San Francisco, CA             | #146   BA-Livermore, CA      |
|                       |                                          | #148   BA-San Jose, CA                  | #149   BA-Santa Cruz, CA     |
|                       | #147   BA-Foster City, CA                |                                         |                              |
| īexas                 | #147   BA-Foster City, CA                | #423   BA-Sunnyvale, CA                 | #438   BA-Rancho Cordova, CA |

a. To copy the locations from one date to another, click on the date where no locations have been selected, click on the Copy from Date button, select the date you want to copy from, then click on Add.

You can copy your location selections from a previously entered date, and apply them to your current selection.

b. You can also type in or copy and paste a comma separated warehouse number list into the "Enter location numbers..." field. This will show you all the location found and invalid locations so you can correct your number.